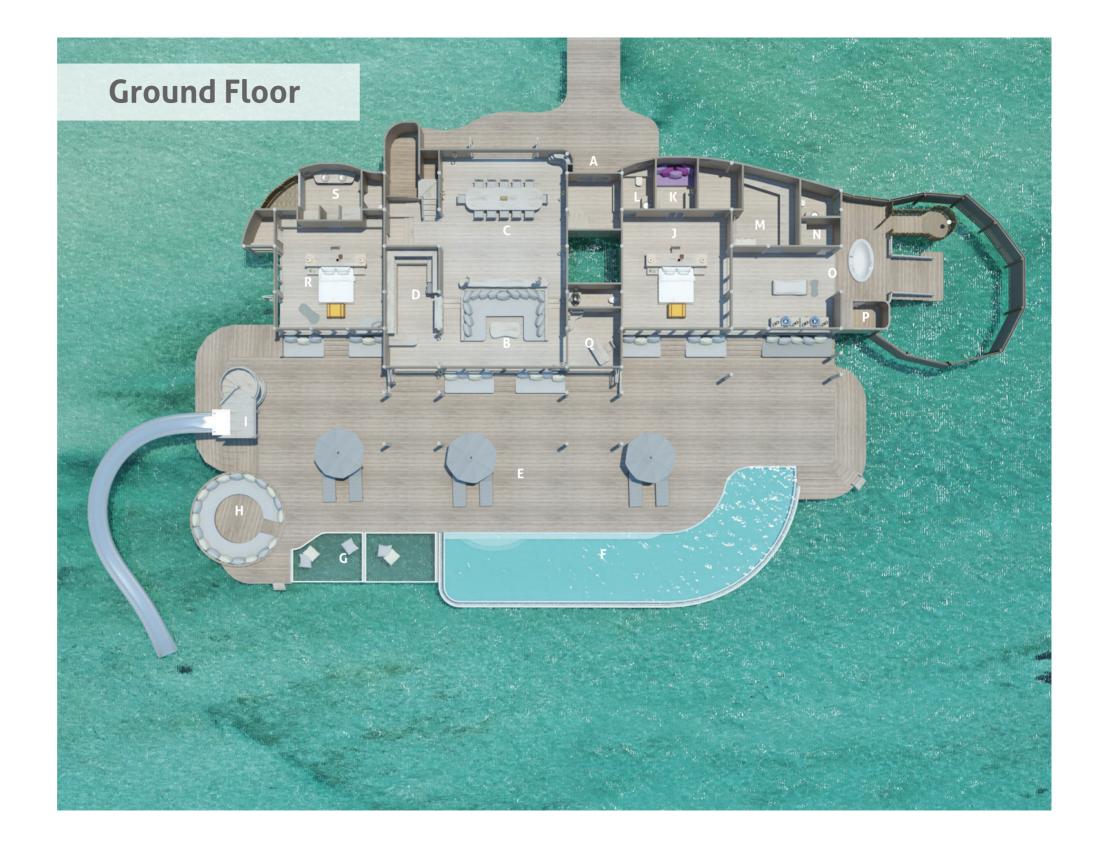

## 4 Bedroom Water Retreat with Slide

Total Area 1,226 sqm./ 13,197 sq.ft. Max. Occupancy – eight adults and two children

A Entrance

B Living Area

C Dining Area

D Mini Bar

E Deck

F Pool

G Catamaran Net

H Sunken Seating

I Water Slide

J Master Bedroom

K Children's Bedroom

L Toilet

M Dressing Room

N Steam Room

O Master Bathroom

P Sauna Room

Q Study Room

R Guest Bedroom 1

S Guest Bathroom 1

<sup>\*</sup> First Floor on next page