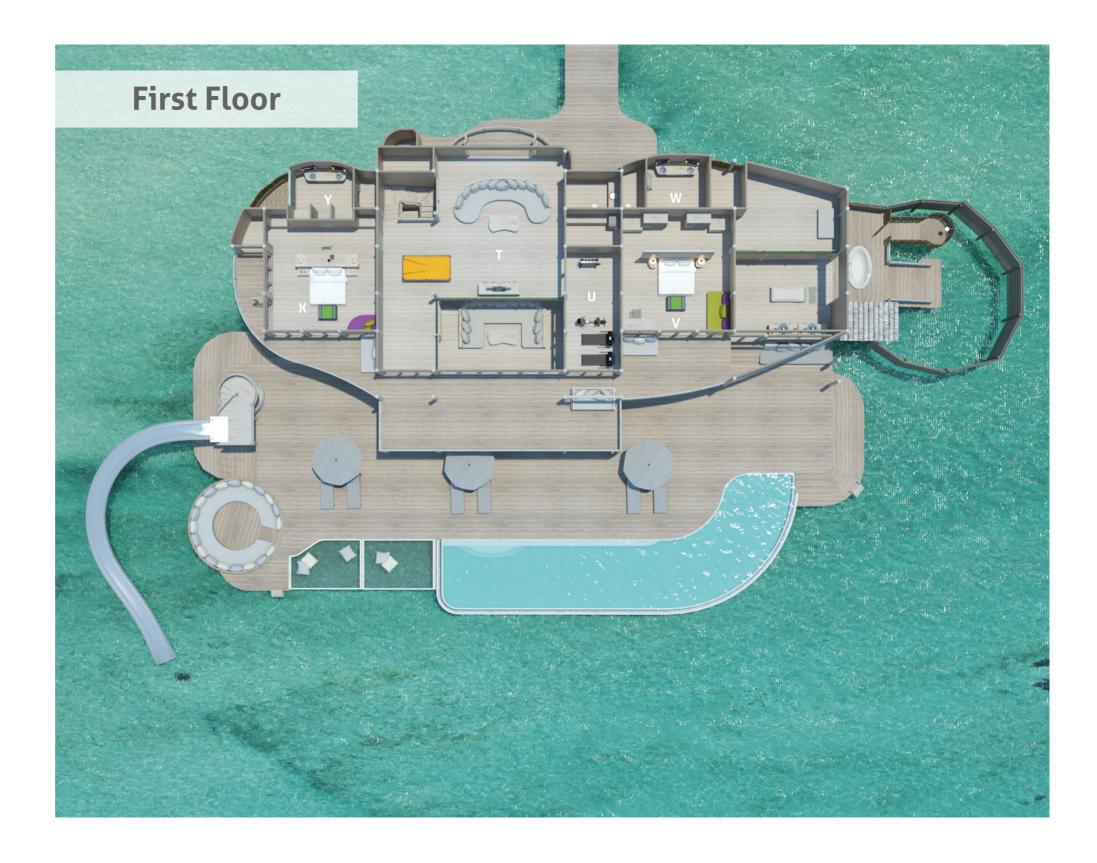

## 4 Bedroom Water Retreat with Slide

Total Area 1,226 sqm./ 13,197 sq.ft. Max. Occupancy – eight adults and two children

- T TV Lounge
- U Gym
- V Guest Bedroom 2
- W Guest Bathroom 2
- X Guest Bedroom 3
- Y Guest Bathroom 3