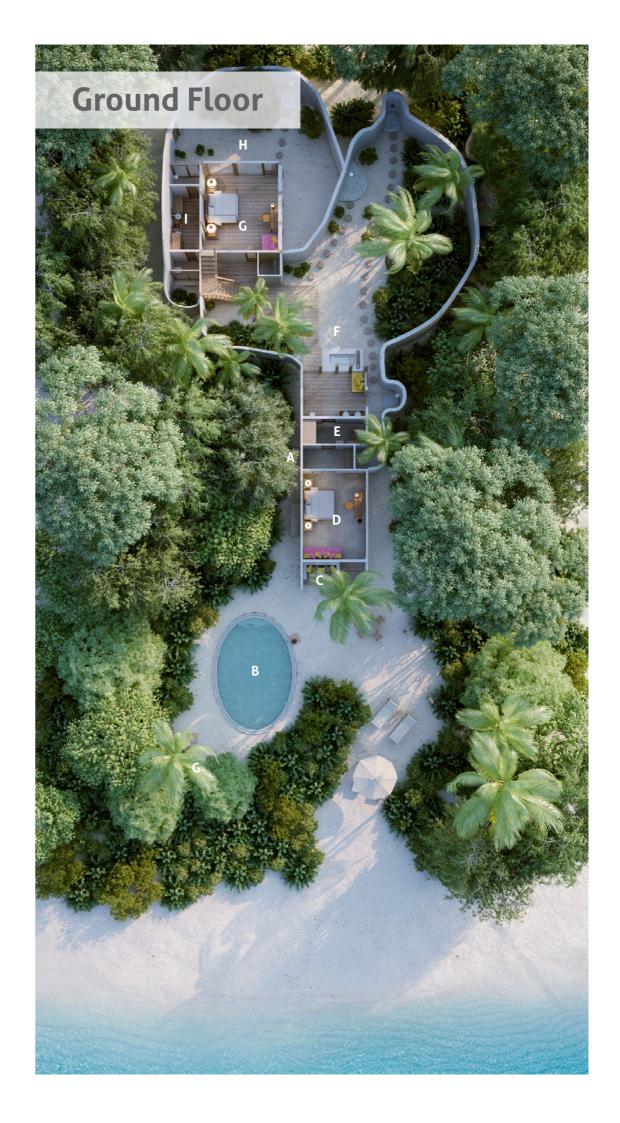

## Soneva Fushi Villa 2 Bedroom with Pool (Villa 32)

Two bedrooms | 395 sqm

We designed this luxury two-bedroom villa to set the stage for magical memories.

Savour moments together as a family in your private seawater pool. Set directly on the beachfront, the bounty of Maldivian nature is at your beck and call. Snorkel the clear waters, introducing your children to the amazement of the underwater world, then retreat for romance in your open-air garden bathroom sheltered by whitewashed courtyard walls and lush greenery.

- A Entrance
- B Pool
- C Daybed
- D Master Bedroom
- E Dressing Room
- F Master Bathroom
- G Guest Bedroom
- H Guest Bathroom

\* First Floor on next page