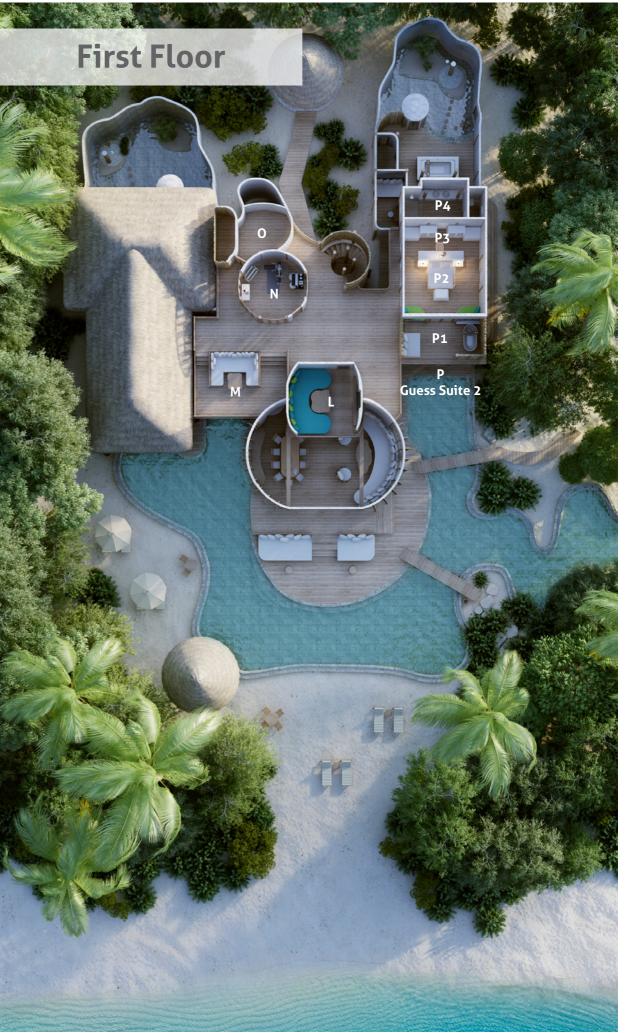

F Living Area

\* First Floor on next page

For reservation please contact: T: +91 124 4511000 | E: reservations@soneva.com | www.soneva.com

Villa 41 Three bedrooms | 1,680 sqm

- L TV Lounge
- M Balcony
- N Gym
- O Toilet

## P Guest Suite 2

- P1 Balcony with Bathtub
- P2 Bedroom
- P3 Dressing Room
- P4 Bathroom