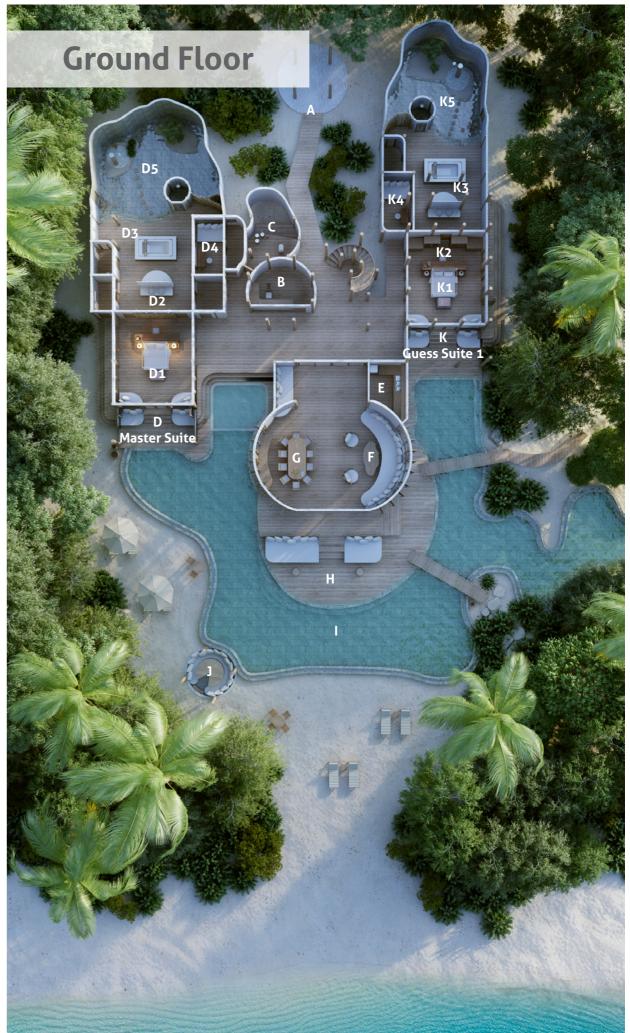

## Villa 41 Three bedrooms | 1,680 sqm

Two ground floor bedrooms have their own large open-air bathrooms, both with natural waterfalls, while the master bedroom comes with its own steam facilities.

Take a dip in your plunge pool or private swimming pool, complete with a stretch of beach. Enjoy evenings underneath the starry night sky, while lazy afternoons are best spent in the TV lounge. You're steps away from the island's most vibrant snorkelling spots and warm sands. This villa connects to Villa 42 for a nine bedroom villa.

| А | Entrance            | G | Dining Area         |
|---|---------------------|---|---------------------|
| В | Study Room          | Н | Pool Deck           |
| С | Toilet              | Ι | Pool                |
| D | Master Suite        | J | Sunken Seating      |
|   | D1 Bedroom          | К | Guest Suite 1       |
|   | D2 Walk-in closet   |   | K1 Bedroom          |
|   | D3 Bathroom         |   | K2 Walk-in closet   |
|   | D4 Dressing Room    |   | K3 Bathroom         |
|   | D5 Outdoor Bathroom |   | K4 Dressing Room    |
| Ε | Kitchen             |   | K5 Outdoor Bathroom |
|   |                     |   |                     |

F Living Area

\* First Floor on next page

For reservation please contact: T: +91 124 4511000 | E: reservations@soneva.com | www.soneva.com

Villa 41 Three bedrooms | 1,680 sqm

- L TV Lounge
- M Balcony
- N Gym
- O Toilet