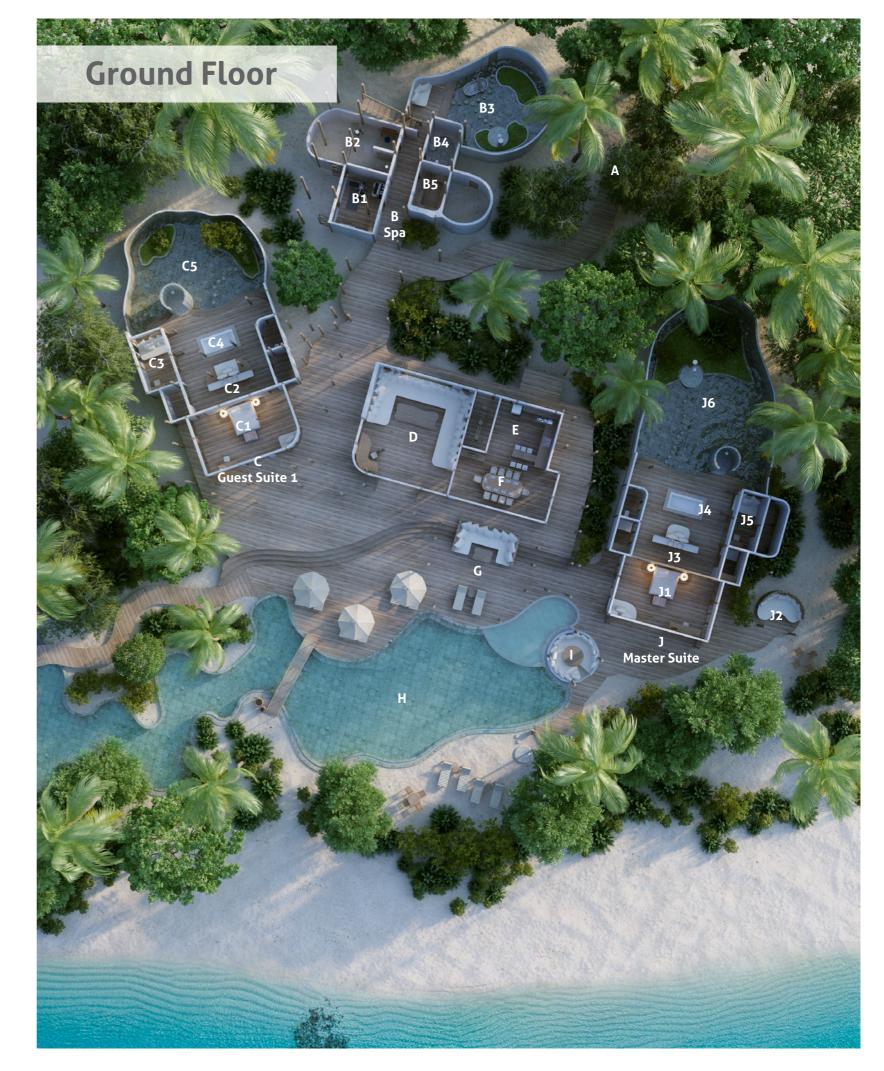

| Λ             | _ |   | 4 |    |    | _ | _      |
|---------------|---|---|---|----|----|---|--------|
| /١            | _ | n |   | ra | n  |   | $\sim$ |
| $\overline{}$ | _ |   | L | IЦ | 11 | _ |        |

B **Spa** 

B1 Treatment Room

B2 Bathroom

B3 Outdoor Bathroom

B4 Steam Room

B5 Sauna

C Guest Suite 1

C1 Bedroom

C2 Walk-in closet

C3 Dressing Room

C4 Bathroom

C5 Outdoor Bathroom

D Living Room

E Kitchen

F Dining Area

G Pool Deck

H Pool

I Sunken Seating

J Master Suite

J1 Bedroom

J2 Daybed

J3 Walk-in closet

J4 Bathroom

J5 Dressing Room

J6 Outdoor Bathroom

<sup>\*</sup> First Floor on next page