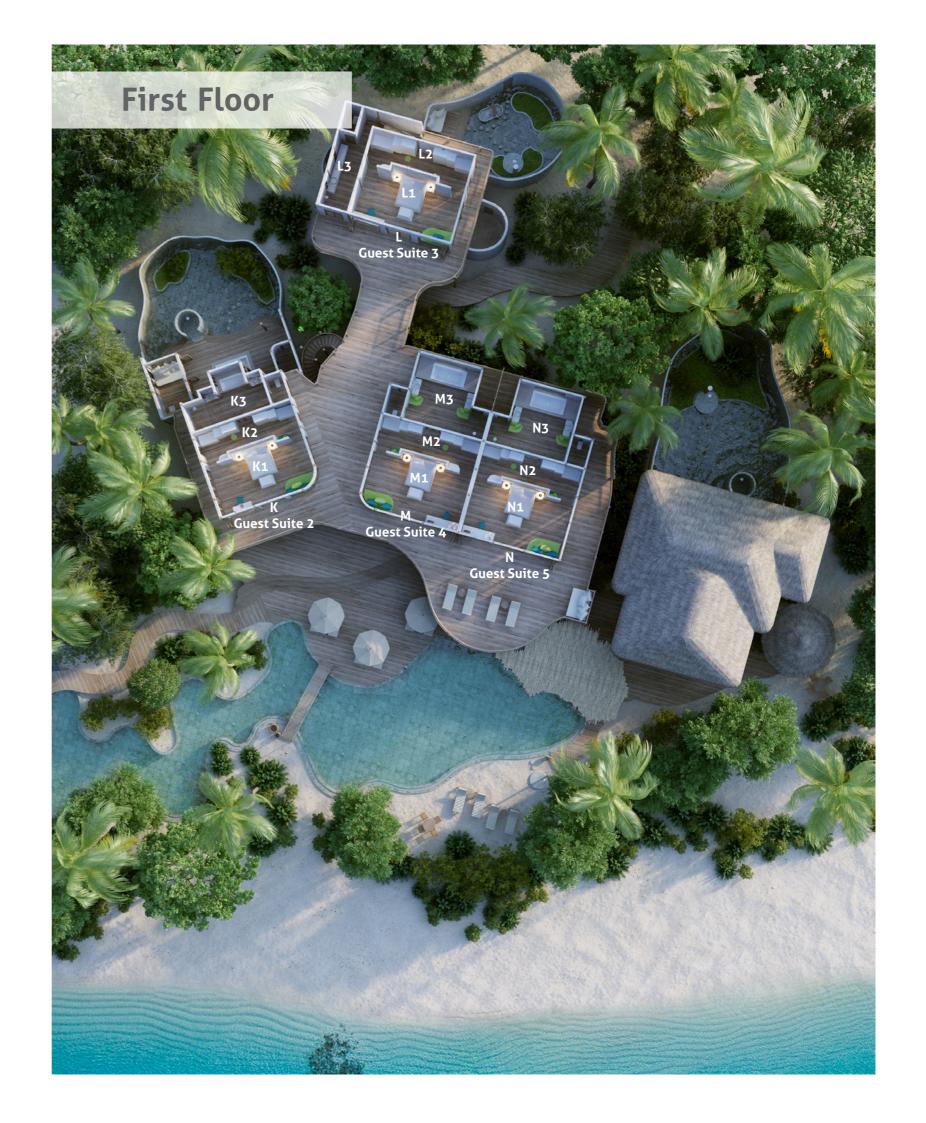

# Villa 42

Six bedrooms | 2,250 sqm

#### K Guest Suite 2

K1 Bedroom

K2 Dressing Room

K3 Bathroom

## L Guest Suite 3

L1 Bedroom

L2 Dressing Room

L3 Bathroom

### M Guest Suite 4

M1 Bedroom

M2 Dressing Room

M3 Bathroom

#### N Guest Suite 5

N1 Bedroom

N2 Dressing Room

N3 Bathroom