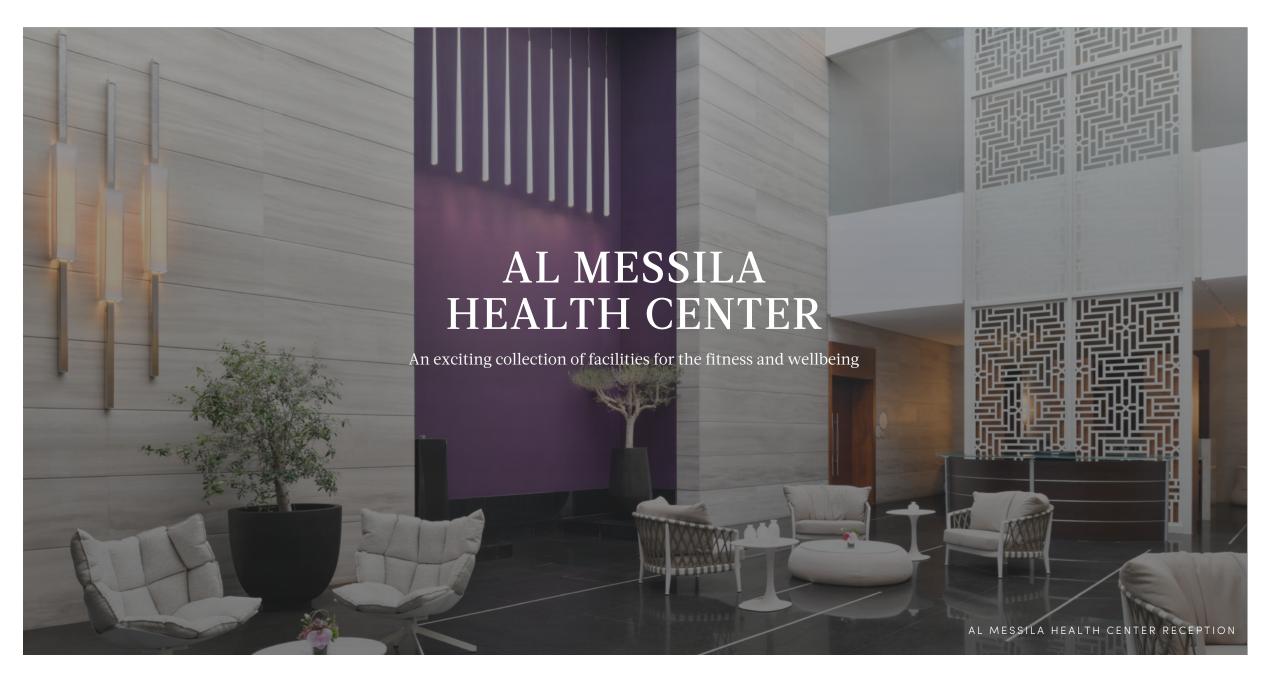

#### AL MESSILA HEALTH CENTER

Located in the south area of the resort, Al Messila Health Center is an extensive and modern wellness hub for all fitness enthusiasts.

#### Facilities include:

- Daylight enhanced indoor pool
- Fully equipped gym
- •6 treatment rooms and relaxation lounge
- 3 Padel courts
- •2 indoor squash courts
- •2 jogging tracks
- Outdoor bootcamp
- •Steam & Sauna
- Possibility of personal training sessions

# AL MESSILA HEALTH CENTER