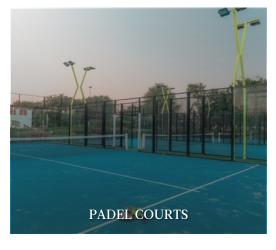

#### Facilities include:

- Daylight enhanced indoor pool
- Fully equipped gym
- •6 treatment rooms and relaxation lounge
- 3 Padel courts
- •2 indoor squash courts
- •2 jogging tracks
- Outdoor bootcamp
- •Steam & Sauna
- Possibility of personal training sessions