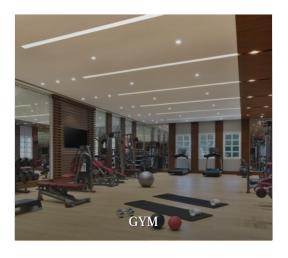

#### Facilities include:

- Daylight enhanced indoor pool
- Fully equipped gym
- •6 treatment rooms and relaxation lounge
- 3 Padel courts
- •2 indoor squash courts
- •2 jogging tracks
- Outdoor bootcamp
- •Steam & Sauna
- Possibility of personal training sessions