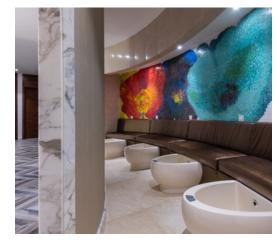

#### Mineral World - Breath & Inhale

Featuring a pink Himalayan salt room, an oxygen cabin, a flotation tank and 3 mineral plunge pools, all the facilities of the Mineral World are infused with the benefits of the minerals.