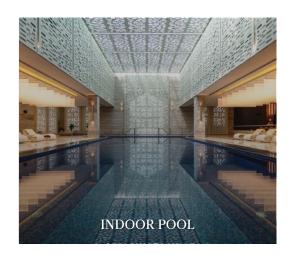

#### Facilities include:

- Daylight enhanced indoor pool
- Fully equipped gym
- •6 treatment rooms and relaxation lounge
- 3 Padel courts
- •2 indoor squash courts
- •2 jogging tracks
- Outdoor bootcamp
- •Steam & Sauna
- Possibility of personal training sessions