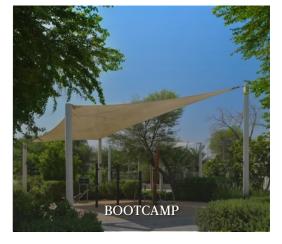

#### Facilities include:

- Daylight enhanced indoor pool
- Fully equipped gym
- •6 treatment rooms and relaxation lounge
- 3 Padel courts
- •2 indoor squash courts
- •2 jogging tracks
- Outdoor bootcamp
- •Steam & Sauna
- Possibility of personal training sessions