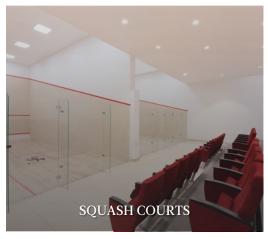

#### Facilities include:

- Daylight enhanced indoor pool
- Fully equipped gym
- •6 treatment rooms and relaxation lounge
- 3 Padel courts
- •2 indoor squash courts
- •2 jogging tracks
- Outdoor bootcamp
- •Steam & Sauna
- Possibility of personal training sessions