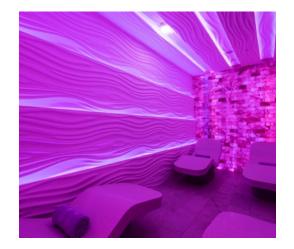

#### Mineral World - Breath & Inhale

Featuring a pink Himalayan salt room, an oxygen cabin, a flotation tank and 3 mineral plunge pools, all the facilities of the Mineral World are infused with the benefits of the minerals.