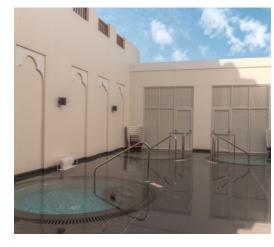

#### Oriental World - Purification & Exfoliation

Following ancient traditions, the Oriental World offers the traditional Oriental Hammam, performed with local products in the most luxurious setting. The Oriental World also features an hydrothermal pool with different water jets and chromo therapy.