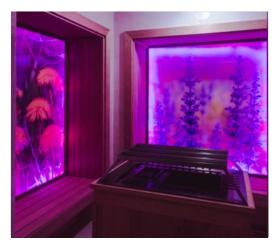

#### THE WORLDS - MINERAL WORLD

#### Mineral World - Breath & Inhale

Featuring a pink Himalayan salt room, an oxygen cabin, a flotation tank and 3 mineral plunge pools, all the facilities of the Mineral World are infused with the benefits of the minerals.