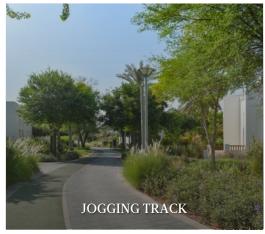

#### Facilities include:

- Daylight enhanced indoor pool
- Fully equipped gym
- •6 treatment rooms and relaxation lounge
- 3 Padel courts
- •2 indoor squash courts
- •2 jogging tracks
- Outdoor bootcamp
- •Steam & Sauna
- Possibility of personal training sessions